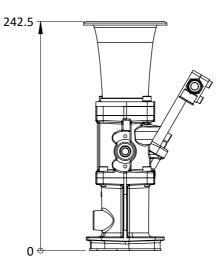

## CKPE05\_ - PORSCHE 2 BOLT KIT SMALL BORE

The Porsche 2 stud small bore ITB throttle body kit includes six SF45 taper throttle bodies with a special balanced linkage, two inlet manifolds, heat insulating spacers, fuel rails and six 90mm long taper airhorns. Jenvey throttle bodies and throttle body accessories are engineered for Motorsport, offering excellent performance, reliability, lightness and value. This kit is for early 911s from the 2.0L to the 3.0L and is ideal for road, track or rally use. Made to order.