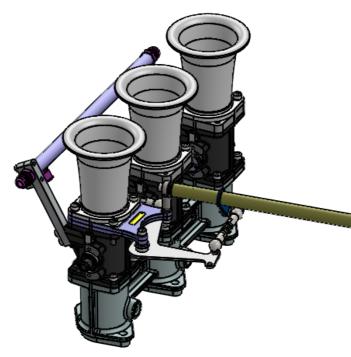

## CKPE05\_ - PORSCHE 2 BOLT KIT SMALL BORE

The Porsche 2 stud small bore ITB throttle body kit includes six SF45 taper throttle bodies with a special balanced linkage, two inlet manifolds, heat insulating spacers, fuel rails and six 90mm long taper airhorns. Jenvey throttle bodies and throttle body accessories are engineered for Motorsport, offering excellent performance, reliability, lightness and value. This kit is for early 911s from the 2.0L to the 3.0L and is ideal for road, track or rally use. Made to order.