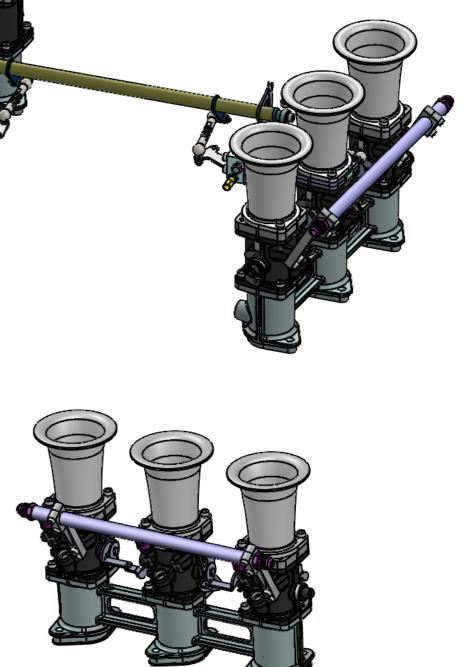

## CKPE05\_ - PORSCHE 2 BOLT KIT SMALL BORE

The Porsche 2 stud small bore ITB throttle body kit includes six SF45 taper throttle bodies with a special balanced linkage, two inlet manifolds, heat insulating spacers, fuel rails and six 90mm long taper airhorns. Jenvey throttle bodies and throttle body accessories are engineered for Motorsport, offering excellent performance, reliability, lightness and value. This kit is for early 911s from the 2.0L to the 3.0L and is ideal for road, track or rally use. Made to order.