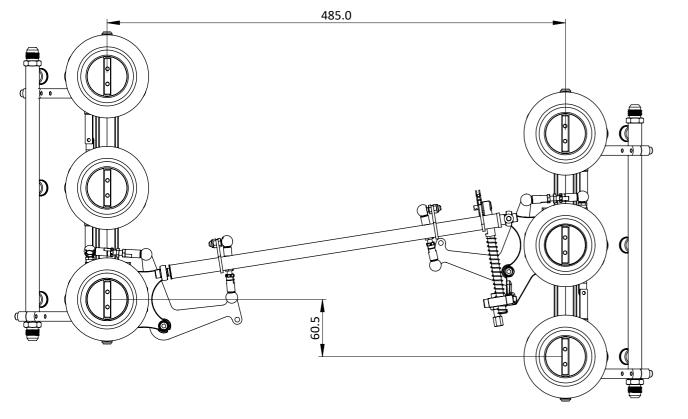

## CKPE05\_ - PORSCHE 2 BOLT KIT SMALL BORE

The Porsche 2 stud small bore ITB throttle body kit includes six SF45 taper throttle bodies with a special balanced linkage, two inlet manifolds, heat insulating spacers, fuel rails and six 90mm long taper airhorns. Jenvey throttle bodies and throttle body accessories are engineered for Motorsport, offering excellent performance, reliability, lightness and value. This kit is for early 911s from the 2.0L to the 3.0L and is ideal for road, track or rally use. Made to order.