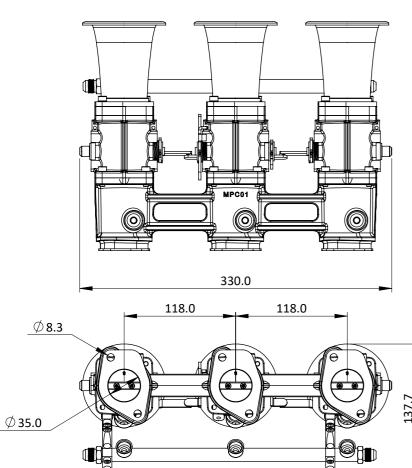

## CKPE05\_ - PORSCHE 2 BOLT KIT SMALL BORE

The Porsche 2 stud small bore ITB throttle body kit includes six SF45 taper throttle bodies with a special balanced linkage, two inlet manifolds, heat insulating spacers, fuel rails and six 90mm long taper airhorns. Jenvey throttle bodies and throttle body accessories are engineered for Motorsport, offering excellent performance, reliability, lightness and value. This kit is for early 911s from the 2.0L to the 3.0L and is ideal for road, track or rally use. Made to order.